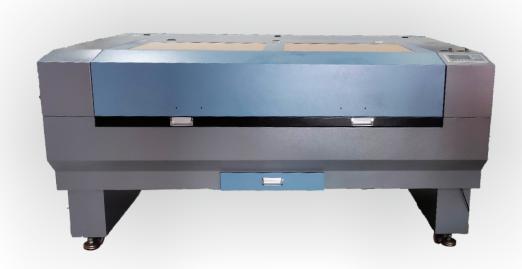

## PLUS SERIES

### Co2 laser engraving & cutting machine

### **Product Features**

- 1. Our Laser machine adopts 64 DSP digital controlling technology. It offers function of successive, rapid and curved cutting, optimization of shortest processing path to create high efficiency and stability.
- 2. The newest software is matched to AutoCAD, CorelDraw and other graphics processing software for outputting original graphics. It defines engraving sequence freely to realize one time or whole output.
- 3. Professional accessories are provided for various processing. Honeycomb table is suitable for textile industry, aluminum blade table is usually used in advertising industrial, rotary is supposed to engrave or cut cylinder such as pencil vase.

| Model                           | Eroder                                           | Glare     | Sword      | Scissors   | Jumbo |
|---------------------------------|--------------------------------------------------|-----------|------------|------------|-------|
| Size                            | 6040                                             | 9060      | 1390       | 1490       | 1610  |
| Working Table                   | Aluminum blade or honeycomb                      |           |            |            |       |
| Laser type                      | CO2 Long lifetime catalyst sealed CO2 laser tube |           |            |            |       |
| Laser power                     | 60W/80W/100W/130W/150W/180W                      |           |            |            |       |
| Rapid speed                     | 600mm/s                                          |           |            |            |       |
| Resetting positioning accuracy  | 0.05mm                                           |           |            |            |       |
| Graphic format                  | CDR, BMP, JPG, DST, PLT, DXF, DWG, TIFF, PSD, AI |           |            |            |       |
| Supported software              | CorelDraw, Photoshop, Illustrator, AutoCAD etc.  |           |            |            |       |
| The smallest cutting characters | Chinese                                          | 2.0mmx2.0 | mm, Englis | h 1.0*1.0m | m     |
| Power supply                    | AC220V/                                          | AC110V±1  | 0%, 50~60  | HZ         |       |
| Operating temperature           | 0~45 °C                                          |           |            |            |       |
| Operating humidity              | 5~95%( free of condensed water)                  |           |            |            |       |
|                                 |                                                  |           |            |            |       |