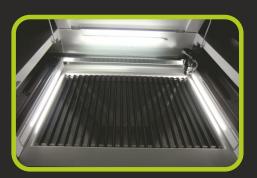

#### Multi Function Table Design

Depends on your material you have to use different working tables. The new PLUS series has Honeycomb table , Knife table as standard configuration . It has vacuuming under honeycomb table. With the pass-through design easy Access to use big size material. \*If you want up/down table.we can also provide.

### **Product Features**

- 1. Our Laser machine adopts 64 DSP digital controlling technology. It offers function of successive, rapid and curved cutting, optimization of shortest processing path to create high efficiency and stability.
- 2. The newest software is matched to AutoCAD, CorelDraw and other graphics processing software for outputting original graphics. It defines engraving sequence freely to realize one time or whole output.
- 3. Professional accessories are provided for various processing. Honeycomb table is suitable for textile industry, aluminum blade table is usually used in advertising industrial, rotary is supposed to engrave or cut cylinder such as pencil vase.