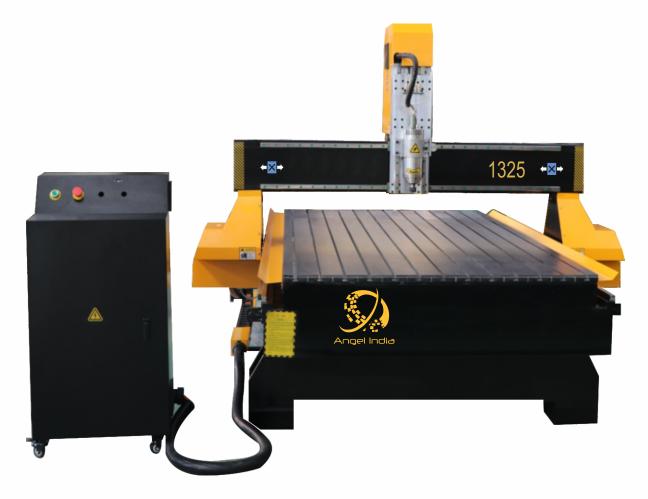

## **ELECNC 1325 Wood Router**

#### **Product Features**

- 1. Entire steel frame structure, high temperature to make the frame regain the same steel feature of high strength, ensure the bed undeforable.
- 2. Gantry movement style structure, scientific and reasonable table design. Optional automatic oil lubrication system, free maintenance.
- 3. The X-axis and Y-axis are transmitted by the imported gear and rack with high precision. Running more stable and quiet with high speed and great power.
- 4.The Z-axis is driven by the ball bearing screw rod with original screw nut of European brand. Its travel is up to 200mm.
- 5. The large-scale straight-liner square guiding track is imported from Taiwan with high steel feature.

| MODEL             | ELECNC 1325 WOOD ROUTER                       |
|-------------------|-----------------------------------------------|
| Working Area      | 1300*2500*200                                 |
| Running Speed     | Upto 50m/min (Depend upon material thickness) |
| Spindle Moter     | 3KW / 4.5KW / 6KW / 7.5KW / 9KW , Spindle     |
| Spindle Speed     | 0-18000 RPM / 0-24000 RPM / 0-36000           |
| Operating System  | NK 105 & Rich Auto Controller System          |
| Drive System      | Lead Shine Drive With Stepper Motor           |
| Z MAXFeed - in    | 120mm (Customizable)                          |
| Holding           | T - Slot                                      |
| Optional Device   | Dust collector (Single or Double Bag )        |
| Command Code      | Gcode (*uoo, *nc, *mmg, *plt)                 |
| Applied Material  | Acrylic, MDF, Hard Wood, PVC                  |
| Oil supply system | Automatic Oil supply system                   |