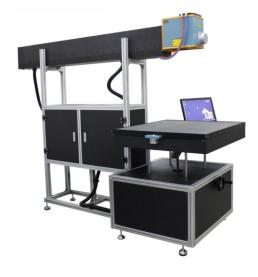

## Co2 LASER 1325

#### **Product Features**

- 1.0pen type working table achieves large format engraving and cutting area.
- 2.Dust helmet keeps linear guide rail clean and smooth, which extends machine lifespan.
- 3.Guide rail groove is one-piece type and made by milling machine. Light patch won't be changed after long time using, which makes the whole machine more stable and cutting more precise.
- 4. Whole machine with stable mechanical design, ensure high stability, high speed and high precision.
- 5. Honeycomb table with thicker ZnFe alloy, more durable&smooth. Laser path system use Mo mirrors&imported lens, which keeps the same power output at any site on working table.

#### **Applicable Materials**

Non-metal materials like cloth, woolens, leather, paper, ABS double color sheet, acrylic sheet, wood, bamboo, plastic, rubber, Mdf Raccine etc.....

| Product Model                   | 1325 (1300*2500mm)                                              |  |
|---------------------------------|-----------------------------------------------------------------|--|
| Working Table                   | Triangular Blade                                                |  |
| Laser type                      | CO2 Long lifetime catalyst sealed co2 laser tube                |  |
| Laser power                     | 200W / 400W / 600W                                              |  |
| Cutting area                    | 1300*2500mm                                                     |  |
| Cutting speed                   | 0-600 mm/s                                                      |  |
| Motion system                   | Offline motion system with high precision linear guide rail and |  |
|                                 | stepper motor                                                   |  |
| Resetting positioning accuracy  | 0.05mm                                                          |  |
| Graphic format                  | CDR, BMP, JPG, DST, PLT, DXF, DWG, TIFF, PSD, AI                |  |
| Supported software              | CorelDraw, Photoshop, Illustrator, AutoCAD etc.                 |  |
| The smallest cutting characters | Chinese 2.0mmx2.0mm, English 1.0*1.0mm                          |  |
| Power supply                    | AC220V/AC110V±10%, 50~60HZ                                      |  |
| Operating temperature           | 0~45 °C                                                         |  |
| Operating humidity              | 5~95%( free of condensed water)                                 |  |