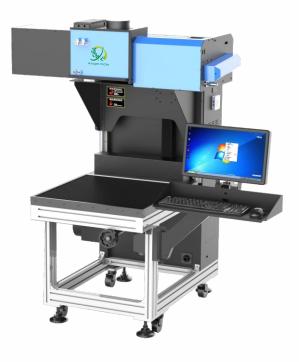

## FIBER MARKER 1064 µm

### Fiber Laser Marker Machine

#### **Product Features**

- 1. Our Fiber Laser Marking Machine use Raycus or IPG laser sauce, sealed laser structure, output optical fiber, optical isolation, free maintenance.
- 2. Digital scanner can mark as high speed. Powerful control system can optimize different processes according to the various data. Multi-language is available. It supports up to 256 color layer management functions, meet multiple application.
- 3. Fast speed, small size, low power consumption, out-of-the-box, easy to operate.

#### Applicable Materials

Iron, stainless steel, aluminum alloy, zinc alloy, copper, nickel, plastic (PVC/PC/PU), ABS material, epoxy resin etc.

| Wavelength      | 1064um           | Machine Dimension  | 900*800*1500mm                   |
|-----------------|------------------|--------------------|----------------------------------|
| Spot Size       | < 20 micron      | Machine Weight     | 150kg                            |
| Laser Power     | 10/20/30/50/60W  | Work Environment   | No Dust , Ac,<br>Online UPS 3KWA |
| Pulse frequency | 20-80KHZ         | Temperature        | 10-35°C                          |
| Cooling         | Air cooling      | Humidity           | <85%(no                          |
|                 |                  |                    | condensation)                    |
| Marking area    | 110*110mm/1      | Machine Power      | <800W                            |
|                 | 75*175mm/20      |                    |                                  |
|                 | 0*200mm, 300*300 |                    |                                  |
| Work Speed      | 0-7000mm/s       | Marking Angle      | 0°45°90°angle                    |
| Graphic Format  | BMP,JPG,AI,EXF,  | Rotation Precision | 0.05mm                           |
| Supported       | PLT,ETC, DXF     | Rotary Optional    |                                  |
| Supply Voltage  | AC220v±10V       | Indication Light   | Red Light                        |
| Frequency       | 50HZ-60HZ        | Rotary Clamp       | Optional                         |