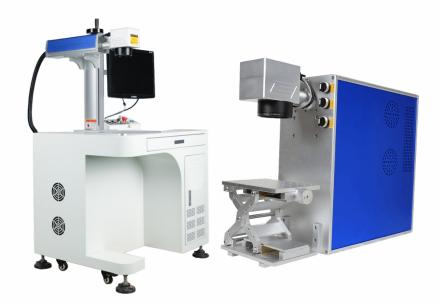

## FIBER MARKER 1064 µm

### Fiber Laser Marker Machine

#### **Product Features**

- 1. Our Fiber Laser Marking Machine use Raycus or IPG laser sauce, sealed laser structure, output optical fiber, optical isolation, free maintenance.
- 2. Digital scanner can mark as high speed. Powerful control system can optimize different processes according to the various data. Multi-language is available. It supports up to 256 color layer management functions, meet multiple application.
- 3. Fast speed, small size, low power consumption, out-of-the-box, easy to operate.

#### Applicable Materials

Iron, stainless steel, aluminum alloy, zinc alloy, copper, nickel, plastic (PVC/PC/PU), ABS material, epoxy resin etc.

| Wavelength      | 1064um           | Machine Dimension  | 900*800*1500mm                   |
|-----------------|------------------|--------------------|----------------------------------|
| Spot Size       | < 20 micron      | Machine Weight     | 150kg                            |
| Laser Power     | 10/20/30/50/60W  | Work Environment   | No Dust , Ac,<br>Online UPS 3KWA |
| Pulse frequency | 20-80KHZ         | Temperature        | 10-35°C                          |
| Cooling         | Air cooling      | Humidity           | <85%(no                          |
|                 |                  |                    | condensation)                    |
| Marking area    | 110*110mm/1      | Machine Power      | <800W                            |
|                 | 75*175mm/20      |                    |                                  |
|                 | 0*200mm, 300*300 |                    |                                  |
| Work Speed      | 0-7000mm/s       | Marking Angle      | 0°45°90°angle                    |
| Graphic Format  | BMP,JPG,AI,EXF,  | Rotation Precision | 0.05mm                           |
| Supported       | PLT,ETC, DXF     | Rotary Optional    |                                  |
| Supply Voltage  | AC220v±10V       | Indication Light   | Red Light                        |
| Frequency       | 50HZ-60HZ        | Rotary Clamp       | Optional                         |

## ANGEL CO2 MARKER

### **Co2 Laser Marker Machine**

#### **Product Features**

- 1. Angel CO2 LASER marking machine enables optimal marking conditions for a variety of materials. With a wavelength of 10.6um, high precision marking is easily achieved.
- 2. The Galva-steered beam designed for marking enables the machine to mark at speed as high as  $20,\!000\,\text{mm/sec}$ .
- 3. CO2 laser systems can be used to mark 2d barcodes, 2d data matrix, logos, or any sequence of characters and numbers on your parts and products. Marking data can be input manually, bar code scanned, or downloaded from your mainframe computer or network system.