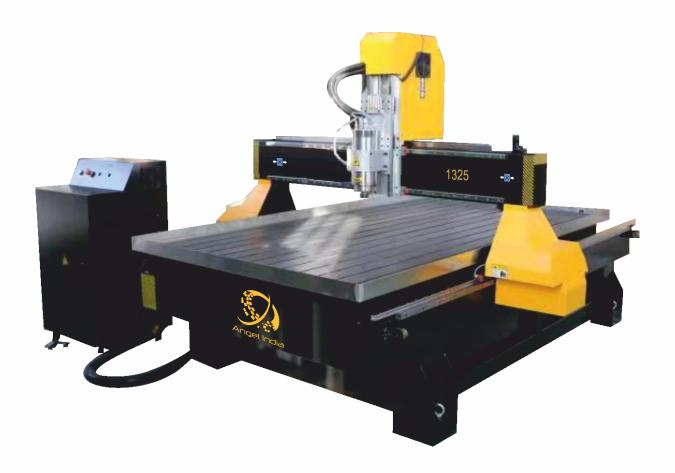

#### **Product Features**

- 1. Entire steel frame structure, high temperature to make the frame regain the same steel feature of high strength, ensure the bed undeforable.
- 2. Gantry movement style structure, scientific and reasonable table design. Optional automatic oil lubrication system, free maintenance.
- 3. The X-axis and Y-axis are transmitted by the imported gear and rack with high precision. Running more stable and quiet with high speed and great power.
- 4.The Z-axis is driven by the ball bearing screw rod with original screw nut of European brand. Its travel is up to 200mm.
- 5. The large-scale straight-liner square guiding track is imported from Taiwan with high steel feature.

| MODEL             | ELECNC 1325 STONE ROUTER                        |
|-------------------|-------------------------------------------------|
| Working Area      | 1300*2500*200                                   |
| Running Speed     | Upto 50m/min (Depend upon material thickness)   |
| Spindle Moter     | 3KW / 4.5KW / 6KW / 7.5KW / 9KW , Spindle       |
| Spindle Speed     | 0-18000 RPM / 0-24000 RPM / 0-36000             |
| Operating System  | NK 105 & Rich Auto Controller System            |
| Drive System      | Lead Shine Drive With Stepper Motor             |
| Z MAXFeed - in    | 120mm (Customizable)                            |
| Holding           | T - Slot                                        |
| Optional Device   | Dust collector (Single or Double Bag )          |
| Command Code      | Gcode (*uoo, *nc, *mmg, *plt)                   |
| Applied Material  | Acrylic, MDF, Hard Wood, PVC, Nylon, Aluminium, |
|                   | Brass, Korean, Granite, Stone                   |
| Oil supply system | Automatic Oil supply system                     |