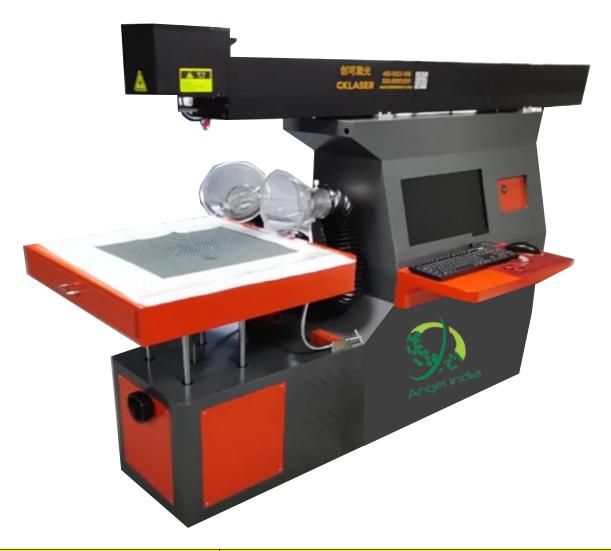

## CK-LEG 100BL

| Model                   | CK-LEG 100BL                            |  |  |
|-------------------------|-----------------------------------------|--|--|
| Laser Source            | Co2 Glass Tube                          |  |  |
| Laser Power             | Recci W4 100 watt                       |  |  |
| Galvo Head              | CK 3D Galvo                             |  |  |
| Wavelength              | 1064 mm                                 |  |  |
| Marking Method          | XYZ                                     |  |  |
| Repeatability           | <u>+</u> 0.01 mm                        |  |  |
| Min. Line width         | 0.02mm                                  |  |  |
| Max. Linear speed       | <10000mm/s                              |  |  |
| Chiller                 | CW 5200 (Industrial Chiller )           |  |  |
| Power Supply            | AC Auto –Switching 220V/50~60Hz         |  |  |
| Marking Area            | 600mm x 600mm                           |  |  |
| Marking Depth           | 0.01~0.2mm (Depend on Material)         |  |  |
| Environment Requirement | Constant temperature                    |  |  |
| 15°C; Humidi            | 15°C; Humidity 30 - 80% No Condensation |  |  |