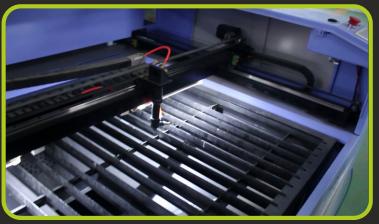

## Co2 LASER 1325

#### **Product Features**

- 1.0pen type working table achieves large format engraving and cutting area.
- 2.Dust helmet keeps linear guide rail clean and smooth, which extends machine lifespan.
- 3.Guide rail groove is one-piece type and made by milling machine. Light patch won't be changed after long time using, which makes the whole machine more stable and cutting more precise.
- 4. Whole machine with stable mechanical design, ensure high stability, high speed and high precision.
- 5. Honeycomb table with thicker ZnFe alloy, more durable&smooth. Laser path system use Mo mirrors&imported lens, which keeps the same power output at any site on working table.

#### **Applicable Materials**

Non-metal materials like cloth, woolens, leather, paper, ABS double color sheet, acrylic sheet, wood, bamboo, plastic, rubber, Mdf Raccine etc.....

| Product Model                   | 1325 (1300*2500mm)                                              |  |
|---------------------------------|-----------------------------------------------------------------|--|
| Working Table                   | Triangular Blade                                                |  |
| Laser type                      | CO2 Long lifetime catalyst sealed co2 laser tube                |  |
| Laser power                     | 200W / 400W / 600W                                              |  |
| Cutting area                    | 1300*2500mm                                                     |  |
| Cutting speed                   | 0-600 mm/s                                                      |  |
| Motion system                   | Offline motion system with high precision linear guide rail and |  |
|                                 | stepper motor                                                   |  |
| Resetting positioning accuracy  | 0.05mm                                                          |  |
| Graphic format                  | CDR, BMP, JPG, DST, PLT, DXF, DWG, TIFF, PSD, AI                |  |
| Supported software              | CorelDraw, Photoshop, Illustrator, AutoCAD etc.                 |  |
| The smallest cutting characters | Chinese 2.0mmx2.0mm, English 1.0*1.0mm                          |  |
| Power supply                    | AC220V/AC110V±10%, 50~60HZ                                      |  |
| Operating temperature           | 0~45 °C                                                         |  |
| Operating humidity              | 5~95%( free of condensed water)                                 |  |