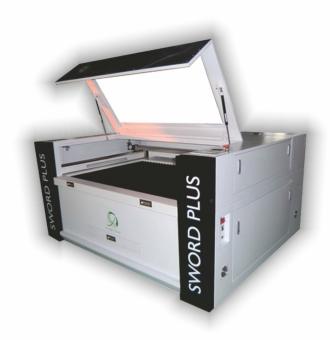

| Model                           | Eroder                                           | Glare     | Sword      | Scissors   | Jumbo |
|---------------------------------|--------------------------------------------------|-----------|------------|------------|-------|
| Size                            | 6040                                             | 9060      | 1390       | 1490       | 1610  |
| Working Table                   | Aluminum blade or honeycomb                      |           |            |            |       |
| Laser type                      | CO2 Long lifetime catalyst sealed CO2 laser tube |           |            |            |       |
| Laser power                     | 60W/80W/100W/130W/150W/180W                      |           |            |            |       |
| Rapid speed                     | 600mm/s                                          |           |            |            |       |
| Resetting positioning accuracy  | 0.05mm                                           |           |            |            |       |
| Graphic format                  | CDR, BMP, JPG, DST, PLT, DXF, DWG, TIFF, PSD, AI |           |            |            |       |
| Supported software              | CorelDraw, Photoshop, Illustrator, AutoCAD etc.  |           |            |            |       |
| The smallest cutting characters | Chinese                                          | 2.0mmx2.0 | mm, Englis | h 1.0*1.0m | m     |
| Power supply                    | AC220V/                                          | AC110V±1  | 0%, 50~60  | HZ         |       |
| Operating temperature           | 0~45 °C                                          |           |            |            |       |
| Operating humidity              | 5~95%( free of condensed water)                  |           |            |            |       |
|                                 |                                                  |           |            |            |       |