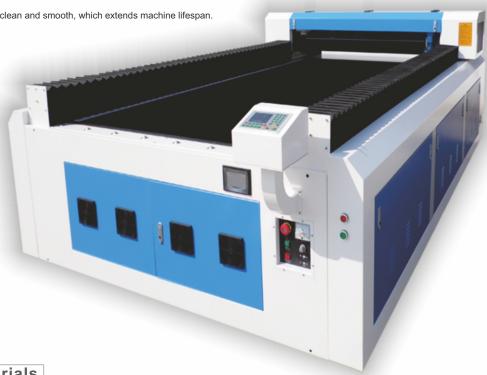

## Co2 LASER 1325

#### **Product Features**

- 1.0pen type working table achieves large format engraving and cutting area.
- 2.Dust helmet keeps linear guide rail clean and smooth, which extends machine lifespan.
- 3.Guide rail groove is one-piece type and made by milling machine. Light patch won't be changed after long time using, which makes the whole machine more stable and cutting more precise.
- 4. Whole machine with stable mechanical design, ensure high stability, high speed and high precision.
- 5. Honeycomb table with thicker ZnFe alloy, more durable&smooth. Laser path system use Mo mirrors&imported lens, which keeps the same power output at any site on working table.

#### **Applicable Materials**

Non-metal materials like cloth, woolens, leather, paper, ABS double color sheet, acrylic sheet, wood, bamboo, plastic, rubber, Mdf Raccine etc.....

| Product Model                   | 1325 (1300*2500mm)                                              |  |
|---------------------------------|-----------------------------------------------------------------|--|
| Working Table                   | Triangular Blade                                                |  |
| Laser type                      | CO2 Long lifetime catalyst sealed co2 laser tube                |  |
| Laser power                     | 200W / 400W / 600W                                              |  |
| Cutting area                    | 1300*2500mm                                                     |  |
| Cutting speed                   | 0-600 mm/s                                                      |  |
| Motion system                   | Offline motion system with high precision linear guide rail and |  |
|                                 | stepper motor                                                   |  |
| Resetting positioning accuracy  | 0.05mm                                                          |  |
| Graphic format                  | CDR, BMP, JPG, DST, PLT, DXF, DWG, TIFF, PSD, AI                |  |
| Supported software              | CorelDraw, Photoshop, Illustrator, AutoCAD etc.                 |  |
| The smallest cutting characters | Chinese 2.0mmx2.0mm, English 1.0*1.0mm                          |  |
| Power supply                    | AC220V/AC110V±10%, 50~60HZ                                      |  |
| Operating temperature           | 0~45 °C                                                         |  |
| Operating humidity              | 5~95%( free of condensed water)                                 |  |