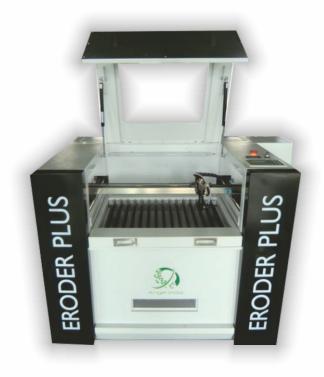

| Model                           | Eroder                                           | Glare     | Sword      | Scissors   | Jumbo |
|---------------------------------|--------------------------------------------------|-----------|------------|------------|-------|
| Size                            | 6040                                             | 9060      | 1390       | 1490       | 1610  |
| Working Table                   | Aluminum blade or honeycomb                      |           |            |            |       |
| Laser type                      | CO2 Long lifetime catalyst sealed CO2 laser tube |           |            |            |       |
| Laser power                     | 60W/80W/100W/130W/150W/180W                      |           |            |            |       |
| Rapid speed                     | 600mm/s                                          |           |            |            |       |
| Resetting positioning accuracy  | 0.05mm                                           |           |            |            |       |
| Graphic format                  | CDR, BMP, JPG, DST, PLT, DXF, DWG, TIFF, PSD, AI |           |            |            |       |
| Supported software              | CorelDraw, Photoshop, Illustrator, AutoCAD etc.  |           |            |            |       |
| The smallest cutting characters | Chinese                                          | 2.0mmx2.0 | mm, Englis | h 1.0*1.0m | m     |
| Power supply                    | AC220V/                                          | AC110V±1  | 0%, 50~60  | HZ         |       |
| Operating temperature           | 0~45 °C                                          |           |            |            |       |
| Operating humidity              | 5~95%( free of condensed water)                  |           |            |            |       |
|                                 |                                                  |           |            |            |       |